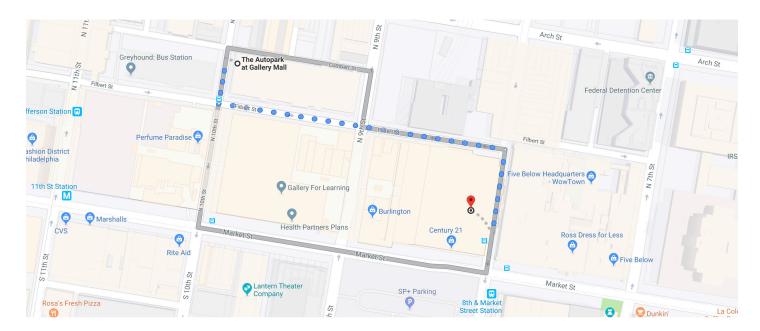

### From AutoPark at Gallery Mall:

- 1. Head south on N 10th St toward Filbert Street
- 2. Turn left onto Filbert St
- 3. Turn right onto N 8th St (Destination will be on the right)